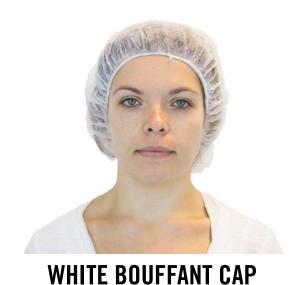

## PRODUCT SPECIFICATIONS

| MATERIAL                  | COLOR | SIZE(S)  | PACK           | COUNTRY OF ORIGIN |
|---------------------------|-------|----------|----------------|-------------------|
| SPUNBOND<br>POLYPROPYLENE | WHITE | 21"- 24" | 100/BX 10BX/CS | CHINA             |